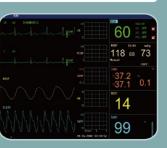

## iM8 VET Series

**Veterinary Monior** 

- High resolution color TFT-LCD Screen
- Defibrillation and electrosurgical interference protection
- Pitch tone (Pulse-tone modulation)
- VGA output(optional)
- Suitable for feline, canine and other animals

Standard Parameters: 3/5-lead ECG, RESP, EDAN SpO<sub>2</sub>, NIBP, PR, 2-TEMP

Optional: 2-IBP, Respironics CO<sub>2</sub>, Thermal Recorder

- Proven ruggedness Solid state design
- No need to calibrate on a regular basis
- Sidestream sampling rate of 50 ml/min