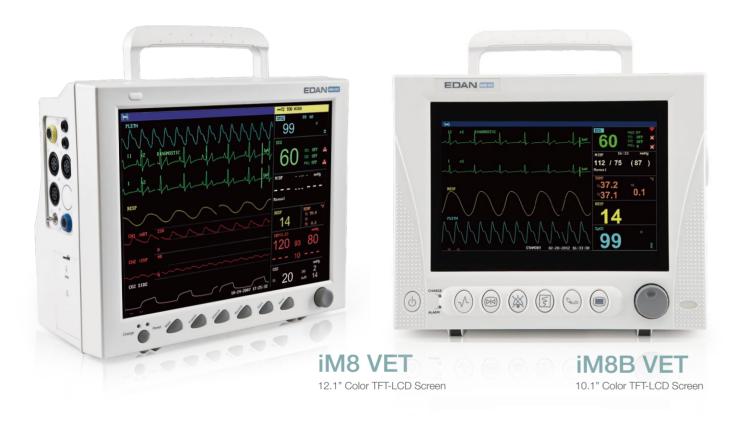

## iM8 VET Series **Veterinary Monitor**

## iM8 VET Series

**Veterinary Monior** 

- High resolution color TFT-LCD Screen
- Defibrillation and electrosurgical interference protection
- Pitch tone (Pulse-tone modulation)
- VGA output(optional)
- Suitable for feline, canine and other animals

Standard Parameters: 3/5-lead ECG, RESP, EDAN SpO<sub>2</sub>, NIBP, PR, 2-TEMP

Optional: 2-IBP, Respironics CO<sub>2</sub>, Thermal Recorder

- Proven ruggedness Solid state design
- No need to calibrate on a regular basis
- Sidestream sampling rate of 50 ml/min