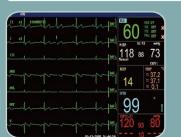

## iM8 VET Series

**Veterinary Monior** 

- High resolution color TFT-LCD Screen
- Defibrillation and electrosurgical interference protection
- Pitch tone (Pulse-tone modulation)
- VGA output(optional)
- Suitable for feline, canine and other animals

Standard Parameters: 3/5-lead ECG, RESP, EDAN SpO<sub>2</sub>, NIBP, PR, 2-TEMP

Optional: 2-IBP, Respironics CO<sub>2</sub>, Thermal Recorder

- Proven ruggedness Solid state design
- No need to calibrate on a regular basis
- Sidestream sampling rate of 50 ml/min