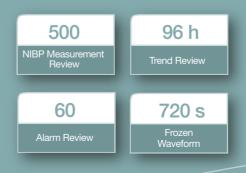

ransmission may be made without written permission. Not all products or features are available in all countries, contact Edan for local availability.

• In-Vitro Diagnostics

Veterinary

CE

## iM8 VET Series **Veterinary Monitor**





## iM8 VET Series

**Veterinary Monior** 



- High resolution color TFT-LCD Screen
- Defibrillation and electrosurgical interference protection
- Pitch tone (Pulse-tone modulation)
- VGA output(optional)
- Suitable for feline, canine and other animals

Standard Parameters: 3/5-lead ECG, RESP, EDAN SpO<sub>2</sub>, NIBP, PR, 2-TEMP

Optional: 2-IBP, Respironics CO<sub>2</sub>, Thermal Recorder

















- Proven ruggedness Solid state design
- No need to calibrate on a regular basis
- Sidestream sampling rate of 50 ml/min









Tre



Large Font