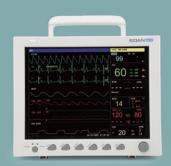

## iM8 VET Series **Veterinary Monitor**

## iM8 VET Series

**Veterinary Monior** 

- High resolution color TFT-LCD Screen
- Defibrillation and electrosurgical interference protection
- Pitch tone (Pulse-tone modulation)
- VGA output(optional)
- Suitable for feline, canine and other animals

Standard Parameters: 3/5-lead ECG, RESP, EDAN SpO<sub>2</sub>, NIBP, PR, 2-TEMP

Optional: 2-IBP, Respironics CO<sub>2</sub>, Thermal Recorder

- Proven ruggedness Solid state design
- No need to calibrate on a regular basis
- Sidestream sampling rate of 50 ml/min