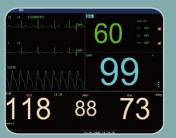

## iM8 VET Series

**Veterinary Monior** 

- High resolution color TFT-LCD Screen
- Defibrillation and electrosurgical interference protection
- Pitch tone (Pulse-tone modulation)
- VGA output(optional)
- Suitable for feline, canine and other animals

Standard Parameters: 3/5-lead ECG, RESP, EDAN SpO<sub>2</sub>, NIBP, PR, 2-TEMP

Optional: 2-IBP, Respironics CO<sub>2</sub>, Thermal Recorder

- Proven ruggedness Solid state design
- No need to calibrate on a regular basis
- Sidestream sampling rate of 50 ml/min