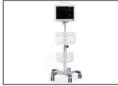

## iM8 VET Series **Veterinary Monitor**

## iM8 VET Series

**Veterinary Monior** 

- High resolution color TFT-LCD Screen
- Defibrillation and electrosurgical interference protection
- Pitch tone (Pulse-tone modulation)
- VGA output(optional)
- Suitable for feline, canine and other animals

Standard Parameters: 3/5-lead ECG, RESP, EDAN SpO<sub>2</sub>, NIBP, PR, 2-TEMP

Optional: 2-IBP, Respironics CO<sub>2</sub>, Thermal Recorder

- Proven ruggedness Solid state design
- No need to calibrate on a regular basis
- Sidestream sampling rate of 50 ml/min