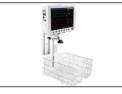

## iM8 VET Series **Veterinary Monitor**

## iM8 VET Series

**Veterinary Monior** 

- High resolution color TFT-LCD Screen
- Defibrillation and electrosurgical interference protection
- Pitch tone (Pulse-tone modulation)
- VGA output(optional)
- Suitable for feline, canine and other animals

Standard Parameters: 3/5-lead ECG, RESP, EDAN SpO<sub>2</sub>, NIBP, PR, 2-TEMP

Optional: 2-IBP, Respironics CO<sub>2</sub>, Thermal Recorder

- Proven ruggedness Solid state design
- No need to calibrate on a regular basis
- Sidestream sampling rate of 50 ml/min