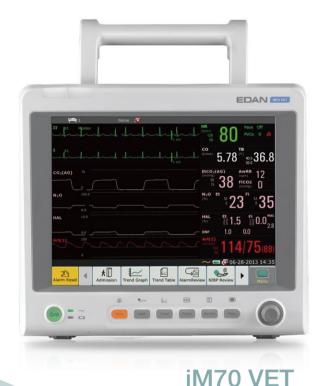

## iM70 VET / iM60 VET

**Veterinary Monitor** 

Standard Parameters

■ 3/5-lead ECG, HR, RESP, EDAN SpO<sub>2</sub>, EDAN NIBP, PR, 2-TEMP

Multiple Display Modes

Standard Display

Large Font

Trend View

Vital Screen