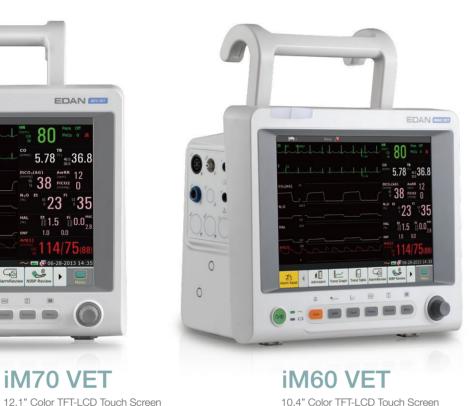

## iM70 VET / iM60 VET **Veterinary Monitor**

## iM70 VET / iM60 VET

**Veterinary Monitor** 

Standard Parameters

■ 3/5-lead ECG, HR, RESP, EDAN SpO<sub>2</sub>, EDAN NIBP, PR, 2-TEMP

## Optional Parameters

■ Nellcor OxiMax<sup>TM</sup> SpO<sub>2</sub>, SunTech NIBP, 2-IBP, EDAN G2 CO<sub>2</sub> (Sidestream), Respironics CO<sub>2</sub> (Mainstream/Sidestream), EDAN G7 AG (iM70 VET), Masimo Anesthesia Gas/O<sub>2</sub> (iM70 VET)(Mainstream/Sidestream)