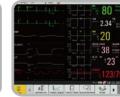

g



#### EDAN G2 CO<sub>2</sub> (Sidestream)

- Superior water trap design for accurate monitoring
- iCARB™ algorithm with intelligent CO2 pseudo wave identification technology
- Multiple sampling accessories as options

#### Respironics CO<sub>2</sub> (Mainstream/Sidestream)

- Plug & play module design
- Dehumidification tube instead of water trap

## > AG Monitoring



#### EDAN G7 AG (Sidestream)

- Superior water trap design
- iAPRB<sup>™</sup> algorithm with intelligent anesthesia agent pattern identification
- Automatic zero calibration

### Masimo AG (Mainstream/Sidestream)

- Unique plug & play module for mainstream anesthetic gas monitoring
- The no moisture sampling line design suitable for all clinical application
- Low sampling rate of 50ml/min

Multiple Display Modes











Standard Display

Large Font

Trend View

Vital Screen