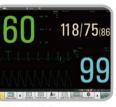

#### EDAN G2 CO<sub>2</sub> (Sidestream)

- Superior water trap design for accurate monitoring
- iCARB™ algorithm with intelligent CO2 pseudo wave identification technology
- Multiple sampling accessories as options

#### Respironics CO<sub>2</sub> (Mainstream/Sidestream)

- Plug & play module design
- Dehumidification tube instead of water trap

## > AG Monitoring



#### EDAN G7 AG (Sidestream)

- Superior water trap design
- iAPRB<sup>™</sup> algorithm with intelligent anesthesia agent pattern identification
- Automatic zero calibration

### Masimo AG (Mainstream/Sidestream)

- Unique plug & play module for mainstream anesthetic gas monitoring
- The no moisture sampling line design suitable for all clinical application
- Low sampling rate of 50ml/min

Multiple Display Modes











Standard Display

Large Font

Trend View

Vital Screen