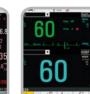

oring



#### EDAN G2 CO<sub>2</sub> (Sidestream)

- Superior water trap design for accurate monitoring
- iCARB™ algorithm with intelligent CO2 pseudo wave identification technology
- Multiple sampling accessories as options

#### Respironics CO<sub>2</sub> (Mainstream/Sidestream)

- Plug & play module design
- Dehumidification tube instead of water trap

## > AG Monitoring



#### EDAN G7 AG (Sidestream)

- Superior water trap design
- iAPRB<sup>™</sup> algorithm with intelligent anesthesia agent pattern identification
- Automatic zero calibration

### Masimo AG (Mainstream/Sidestream)

- Unique plug & play module for mainstream anesthetic gas monitoring
- The no moisture sampling line design suitable for all clinical application
- Low sampling rate of 50ml/min

Multiple Display Modes











Standard Display

Large Font

Trend View

Vital Screen