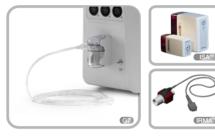

#### EDAN G7 AG (Sidestream)

- Superior water trap design
- iAPRB<sup>™</sup> algorithm with intelligent anesthesia agent pattern identification
- Automatic zero calibration

### Masimo AG (Mainstream/Sidestream)

- Unique plug & play module for mainstream anesthetic gas monitoring
- The no moisture sampling line design suitable for all clinical application
- Low sampling rate of 50ml/min