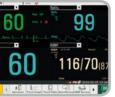

ing



#### EDAN G2 CO<sub>2</sub> (Sidestream)

- Superior water trap design for accurate monitoring
- iCARB™ algorithm with intelligent CO2 pseudo wave identification technology
- Multiple sampling accessories as options

#### Respironics CO<sub>2</sub> (Mainstream/Sidestream)

- Plug & play module design
- Dehumidification tube instead of water trap

## > AG Monitoring



#### EDAN G7 AG (Sidestream)

- Superior water trap design
- iAPRB<sup>™</sup> algorithm with intelligent anesthesia agent pattern identification
- Automatic zero calibration

### Masimo AG (Mainstream/Sidestream)

- Unique plug & play module for mainstream anesthetic gas monitoring
- The no moisture sampling line design suitable for all clinical application
- Low sampling rate of 50ml/min

Multiple Display Modes











Standard Display

Large Font

Trend View

Vital Screen