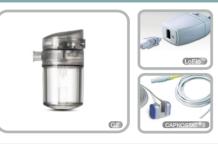

#### EDAN G2 CO<sub>2</sub> (Sidestream)

- Superior water trap design for accurate monitoring
- iCARB™ algorithm with intelligent CO2 pseudo wave identification technology
- Multiple sampling accessories as options

#### Respironics CO<sub>2</sub> (Mainstream/Sidestream)

- Plug & play module design
- Dehumidification tube instead of water trap