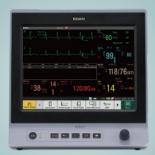

# X12/X10/X8 VET Veterinary Monitor

# Quality care for vet patients

Introducing the ultra-slim compact design and full touch screen capability, X VET series monitor provides an optimized operation experience for veterinary technicians. Together with clinical-originated technologies and accessories, the X VET series veterinary monitor fulfills your primary requirements in various sceneries for vet patients.