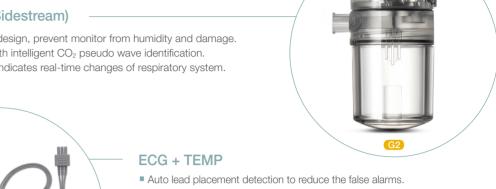

#### EDAN G2 CO<sub>2</sub> (Sidestream)

- Superior water trap design, prevent monitor from humidity and damage.
- iCARB® algorithm with intelligent CO₂ pseudo wave identification.
- Unique breath tone indicates real-time changes of respiratory system.

- Customized filter for better ECG waves and measurements.
- Industry leading iSEAP™ algorithm with auto-detection of 33 types of arrhythmias.
- Specialized esophageal probes for ECG and core body temperature monitoring.