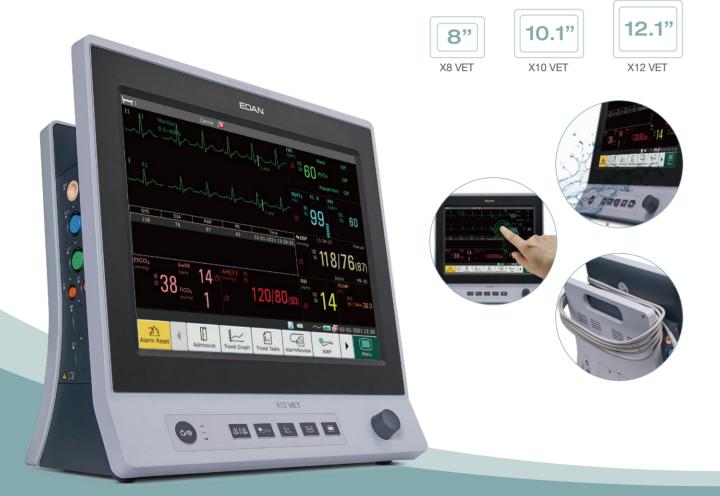

# X12/X10/X8 VET Veterinary Monitor

# Quality care for vet patients

Introducing the ultra-slim compact design and full touch screen capability, X VET series monitor provides an optimized operation experience for veterinary technicians. Together with clinical-originated technologies and accessories, the X VET series veterinary monitor fulfills your primary requirements in various sceneries for vet patients.

Proprietary Technologies and Accessories